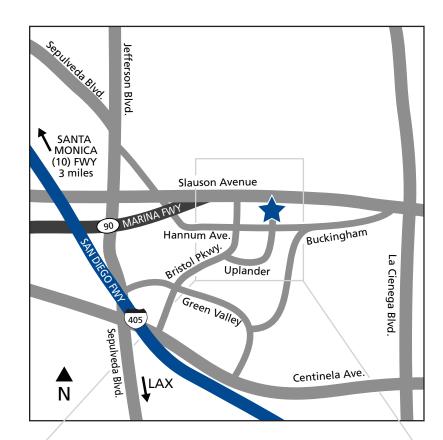

## **Map and Directions**

Antioch University Los Angeles 400 Corporate Pointe Culver City, CA 90230 1-800-7-ANTIOCH

## From the north:

- 1. Head south on the San Diego Freeway (405) and exit at Slauson Avenue (Marina Freeway 90) east.
- 2. Stay in the right two lanes for a short distance until the freeway ends at Slauson Avenue.
- 3. Turn right (east) on Slauson and turn right at the first street, Bristol Parkway.
- 4. Continue to the next intersection and turn left on Hannum Avenue.
- 5. Go one short block to the light at Uplander Way and turn left.
- 6. Stay to the right to enter the 400 Corporate Pointe parking structure.
- 7. Enter 400 Corporate Pointe via the campus courtyard, accessible from the 4th floor of the parking structure.

## From the south:

- 1. Go north on the San Diego Freeway (405) and exit at Jefferson Blvd.
- 2. Turn right on Jefferson and go one block to Slauson Avenue.
- 3. Turn right (east) on Slauson and turn right at the first street, Bristol Parkway.
- 4. Continue to the next intersection and turn left on Hannum Avenue.
- 5. Go one short block to the light at Uplander Way and turn left.
- 6. Stay to the right to enter the 400 Corporate Pointe parking structure.
- 7. Enter 400 Corporate Pointe via the campus courtyard, accessible from the 4th floor of the parking structure.