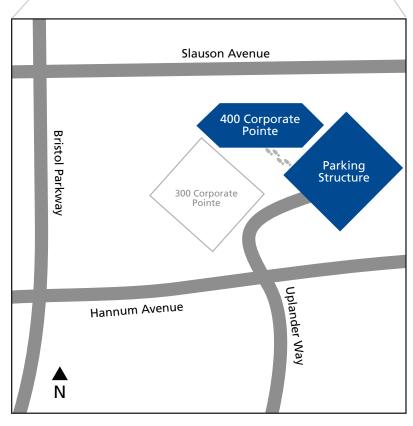

## **Map and Directions**

Antioch University Los Angeles 400 Corporate Pointe Culver City, CA 90230 1-800-7-ANTIOCH

## From the north:

- 1. Head south on the San Diego Freeway (405) and exit at Slauson Avenue (Marina Freeway 90) east.
- 2. Stay in the right two lanes for a short distance until the freeway ends at Slauson Avenue.
- 3. Turn right (east) on Slauson and turn right at the first street, Bristol Parkway.
- 4. Continue to the next intersection and turn left on Hannum Avenue.
- 5. Go one short block to the light at Uplander Way and turn left.
- 6. Stay to the right to enter the 400 Corporate Pointe parking structure.
- 7. Enter 400 Corporate Pointe via the campus courtyard, accessible from the 4th floor of the parking structure.

## From the south:

- 1. Go north on the San Diego Freeway (405) and exit at Jefferson Blvd.
- 2. Turn right on Jefferson and go one block to Slauson Avenue.
- 3. Turn right (east) on Slauson and turn right at the first street, Bristol Parkway.
- 4. Continue to the next intersection and turn left on Hannum Avenue.
- 5. Go one short block to the light at Uplander Way and turn left.
- 6. Stay to the right to enter the 400 Corporate Pointe parking structure.
- 7. Enter 400 Corporate Pointe via the campus courtyard, accessible from the 4th floor of the parking structure.